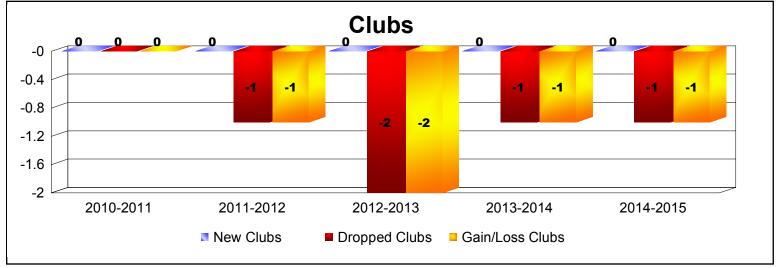

District 23 A

As of June 2015 Cumulative

| Year      | New<br>Clubs | Dropped<br>Clubs | Gain/<br>Loss<br>Clubs | New<br>Members | Charter<br>Members | Reinstate<br>Members | Transfer<br>Members | Total<br>Member<br>Added | Total<br>Members<br>Dropped | Gain/<br>Loss<br>Members |
|-----------|--------------|------------------|------------------------|----------------|--------------------|----------------------|---------------------|--------------------------|-----------------------------|--------------------------|
| 2010-2011 | 0            | 0                | 0                      | 108            | 0                  | 11                   | 2                   | 121                      | -238                        | -117                     |
| 2011-2012 | 0            | -1               | -1                     | 105            | 0                  | 8                    | 5                   | 118                      | -196                        | -78                      |
| 2012-2013 | 0            | -2               | -2                     | 94             | 0                  | 6                    | 10                  | 110                      | -181                        | -71                      |
| 2013-2014 | 0            | -1               | -1                     | 98             | 0                  | 9                    | 3                   | 110                      | -150                        | -40                      |
| 2014-2015 | 0            | -1               | -1                     | 91             | 1                  | 9                    | 4                   | 105                      | -163                        | -58                      |
| Average   | 0            | -1               | -1                     | 99             | 0                  | 9                    | 5                   | 113                      | -186                        | -73                      |