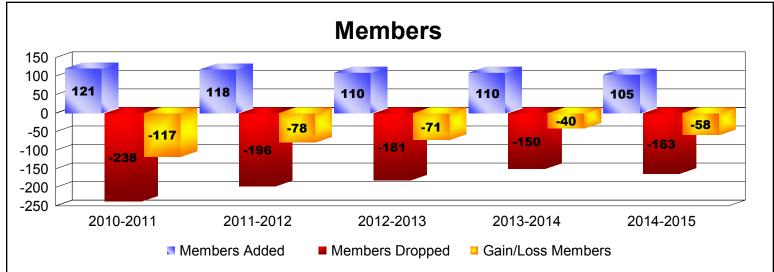

District 23 A

As of June 2015 Cumulative

| Year      | New<br>Clubs | Dropped<br>Clubs | Gain/<br>Loss<br>Clubs | New<br>Members | Charter<br>Members | Reinstate<br>Members | Transfer<br>Members | Total<br>Member<br>Added | Total<br>Members<br>Dropped | Gain/<br>Loss<br>Members |
|-----------|--------------|------------------|------------------------|----------------|--------------------|----------------------|---------------------|--------------------------|-----------------------------|--------------------------|
| 2010-2011 | 0            | 0                | 0                      | 108            | 0                  | 11                   | 2                   | 121                      | -238                        | -117                     |
| 2011-2012 | 0            | -1               | -1                     | 105            | 0                  | 8                    | 5                   | 118                      | -196                        | -78                      |
| 2012-2013 | 0            | -2               | -2                     | 94             | 0                  | 6                    | 10                  | 110                      | -181                        | -71                      |
| 2013-2014 | 0            | -1               | -1                     | 98             | 0                  | 9                    | 3                   | 110                      | -150                        | -40                      |
| 2014-2015 | 0            | -1               | -1                     | 91             | 1                  | 9                    | 4                   | 105                      | -163                        | -58                      |
| Average   | 0            | -1               | -1                     | 99             | 0                  | 9                    | 5                   | 113                      | -186                        | -73                      |